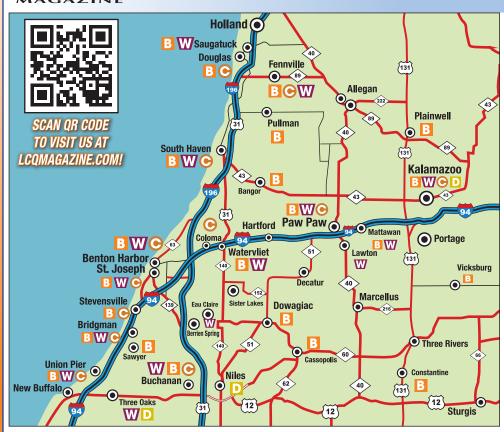

# OCAL LIBATIONS

Chill Hill Winery Gravity Vineyards & Winery Red Top Winery Round Barn Brewery

Benton Harbor 12 Corners Vineyard Vineyard 2121 - Page 10

Buchanan Lehman's Brewerv & Farmhouse

Coloma Grandpa's Cider Mill

# Douglas

Saugatuck **Brewing Company** 

Fennville Crane's Pie Pantry Restaurant & Winery Fenn Valley Winery Virtue Cider

Kalamazoo Saugatuck **Brewing Company** VerHage Fruit Farms & Cider Mill

Paw Paw St. Julian Winery Warner Vinevards

### St. Joseph Lazy Ballerina Winery

Silver Harbor Brewing Company

South Haven Three Blondes Brewing Warner Vineyards Tasting Room

Stevensville Peat's Cider Social

Union Pier St. Julian Winery Tasting Room